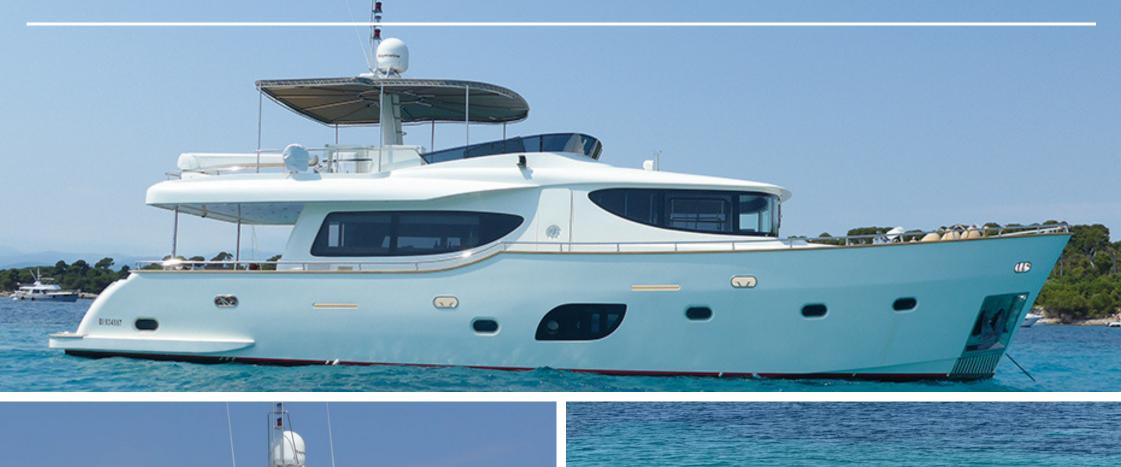

South of France, Corsica, Sardinia

| BUILDER CONSTRUCTION | NAVITALIA STAR  |
|----------------------|-----------------|
| MODEL                | NAVETTA 67      |
| YEAR                 | 2012 REFIT 2021 |
| LENGTH               | 20.45 M         |
| BEAM                 | 5.60 M          |
| DRAFT                | 1.60 M          |
| ENGINES              | 2X MAN 750CV    |

## DESCRIPTION

The refinement of the yacht's interior is reflected in the careful choice of noble materials, furnishings and high quality decoration.

The reception areas are perfect for up to 18 people + 2 crews for coastal cruising and 6 people + 2 crews for ocean cruising.