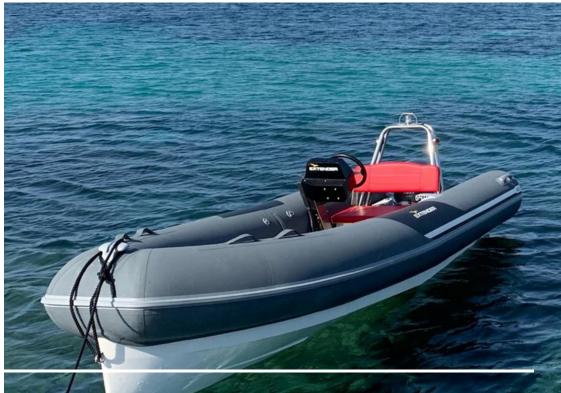

## SPECIFICATIONS

6 GUESTS sleeping

3 CABINS

12 / 16 Kn

**CANNES** 

2 CREW

1 TENDER Arimar jet 320

Paddle, snorking gear, Trident underwater scooters