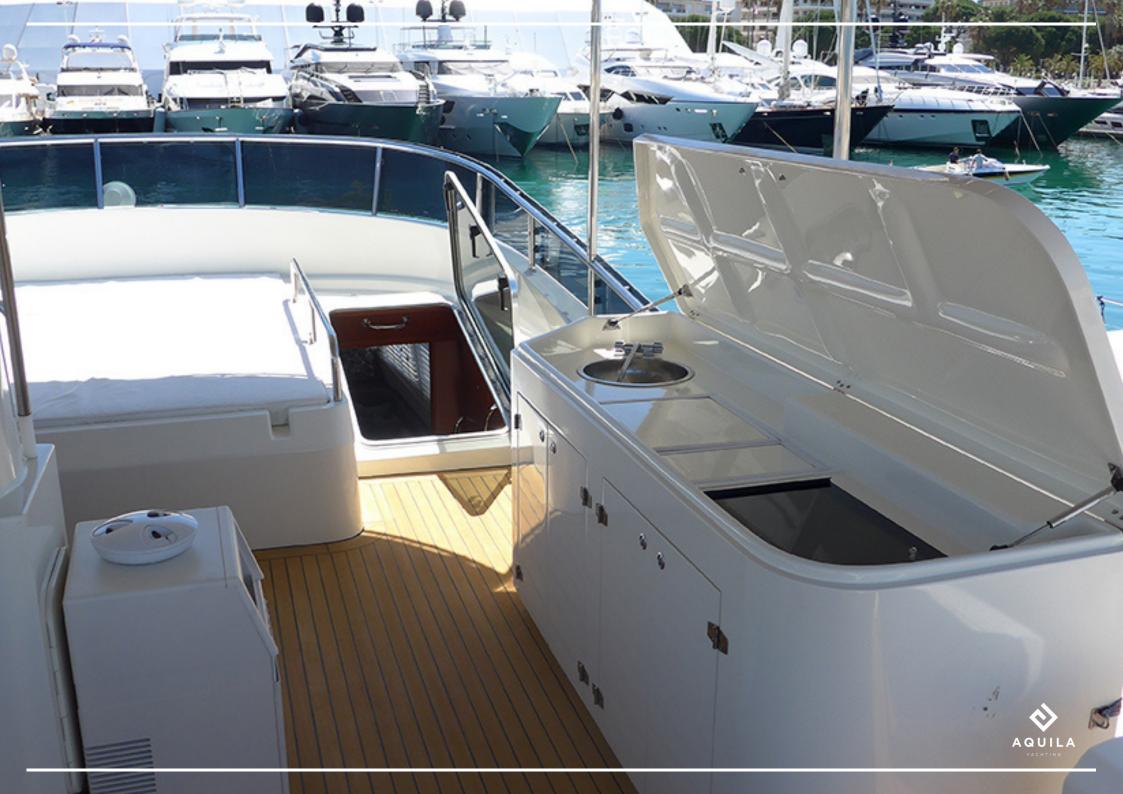

Flybridge: Bench seat with table for 6 to 7 people, Pilot station, Bathing platform, Storage lockers, Grill, water point, beverage fridge, ice maker.

Cockpit: Bench seat with table for 6 to 9 people, Pilot station, Bathing platform, Storage lockers.