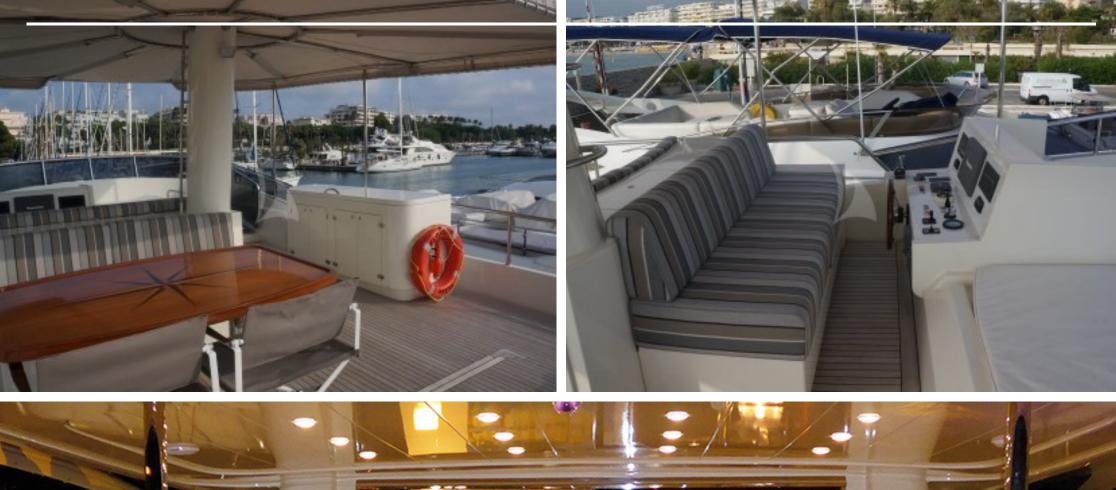

Flybridge: Bench seat with table for 6 to 7 people, Pilot station, Bathing platform, Storage lockers, Grill, water point, beverage fridge, ice maker.

Cockpit: Bench seat with table for 6 to 9 people, Pilot station, Bathing platform, Storage lockers.

Salon: U-shaped saloon with table and armchairs, Bar area, LED TV, Canal Plus via satellite France/Italy/Spain area, radio/MP system with surround sound, Wine cellar.

Kitchen: Worktop, sink, cooktop, extractor hood, oven, refrigerator, dishwasher, Ice maker, compactor, Illy coffee machine