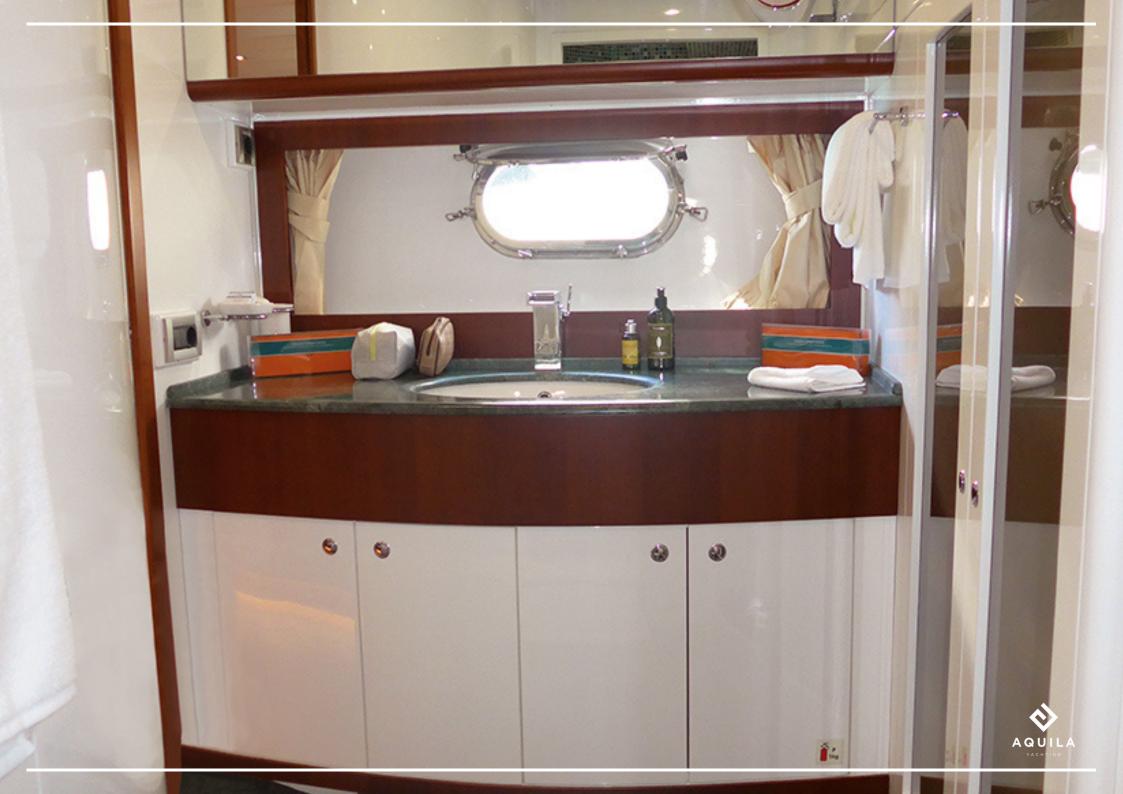

The Getaway has 3 cabins: 1 Queen, 1 double, 1 twin

All cabins are equipped with opening portholes and air-conditioning vents and 220/240 V electrical outlets, heavenly bed Four Seasons" high comfort bedding, spacious shower cabins, equipped and furnished with hairdryers and vanity mirrors, silent electric toilets, ventilation fan.