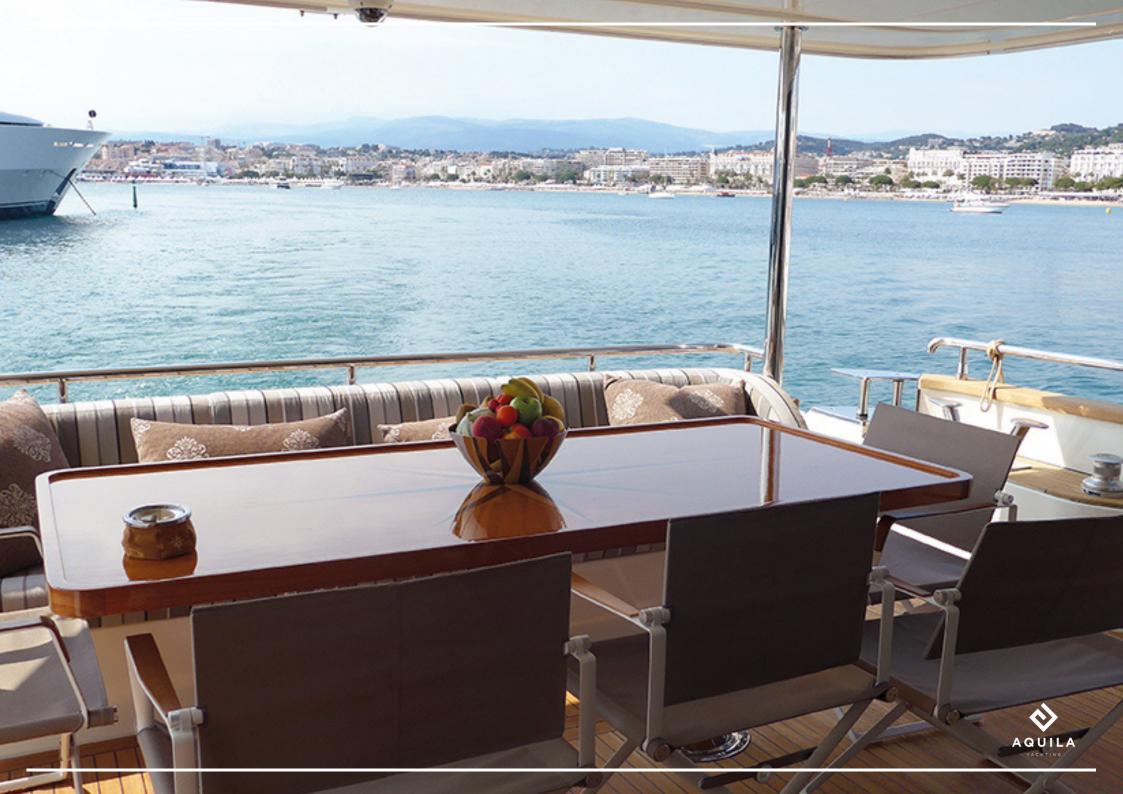

Flybridge: Bench seat with table for 6 to 7 people, Pilot station, Bathing platform, Storage lockers, Grill, water point, beverage fridge, ice maker.

Cockpit: Bench seat with table for 6 to 9 people, Pilot station, Bathing platform, Storage lockers.