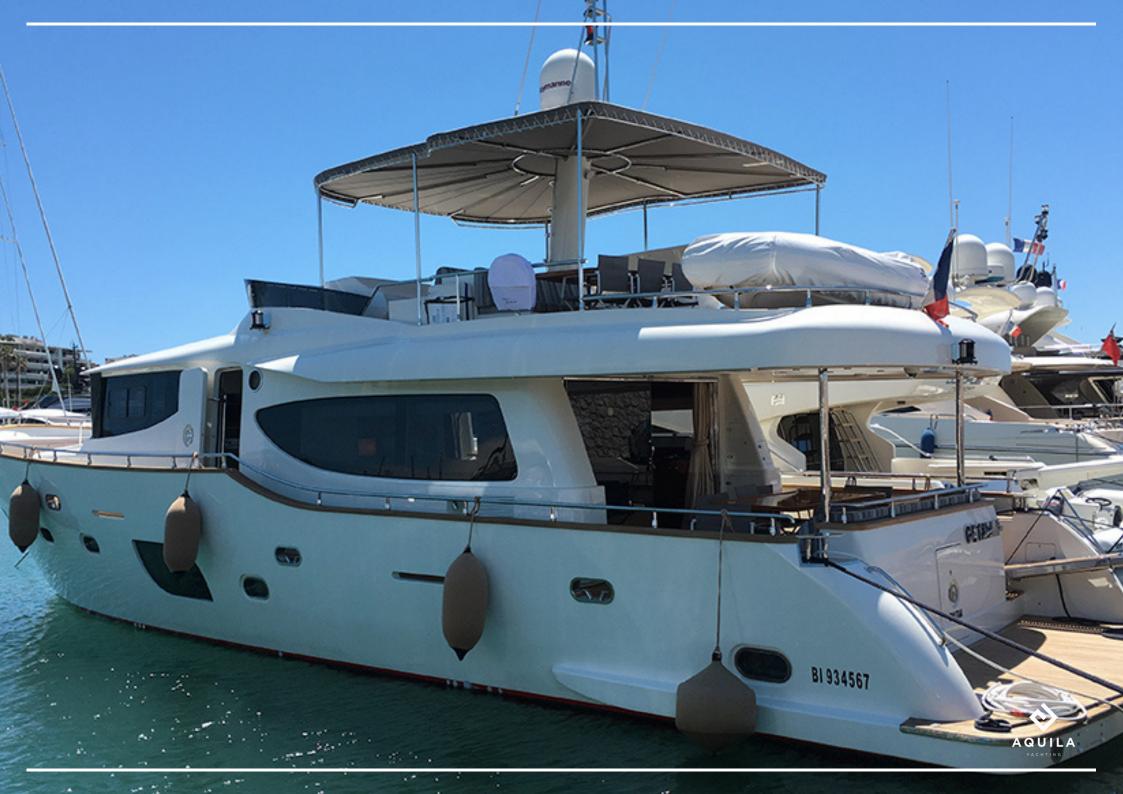

South of France, Corsica, Sardinia

| BUILDER CONSTRUCTION | NAVITALIA STAR  |
|----------------------|-----------------|
| MODEL                | NAVETTA 67      |
| YEAR                 | 2012 REFIT 2021 |
| LENGTH               | 20.45 M         |
| BEAM                 | 5.60 M          |
| DRAFT                | 1.60 M          |
| ENGINES              | 2X MAN 750CV    |

## DESCRIPTION

The refinement of the yacht's interior is reflected in the careful choice of noble materials, furnishings and high quality decoration.

The reception areas are perfect for up to 18 people + 2 crews for coastal cruising and 6 people + 2 crews for ocean cruising.