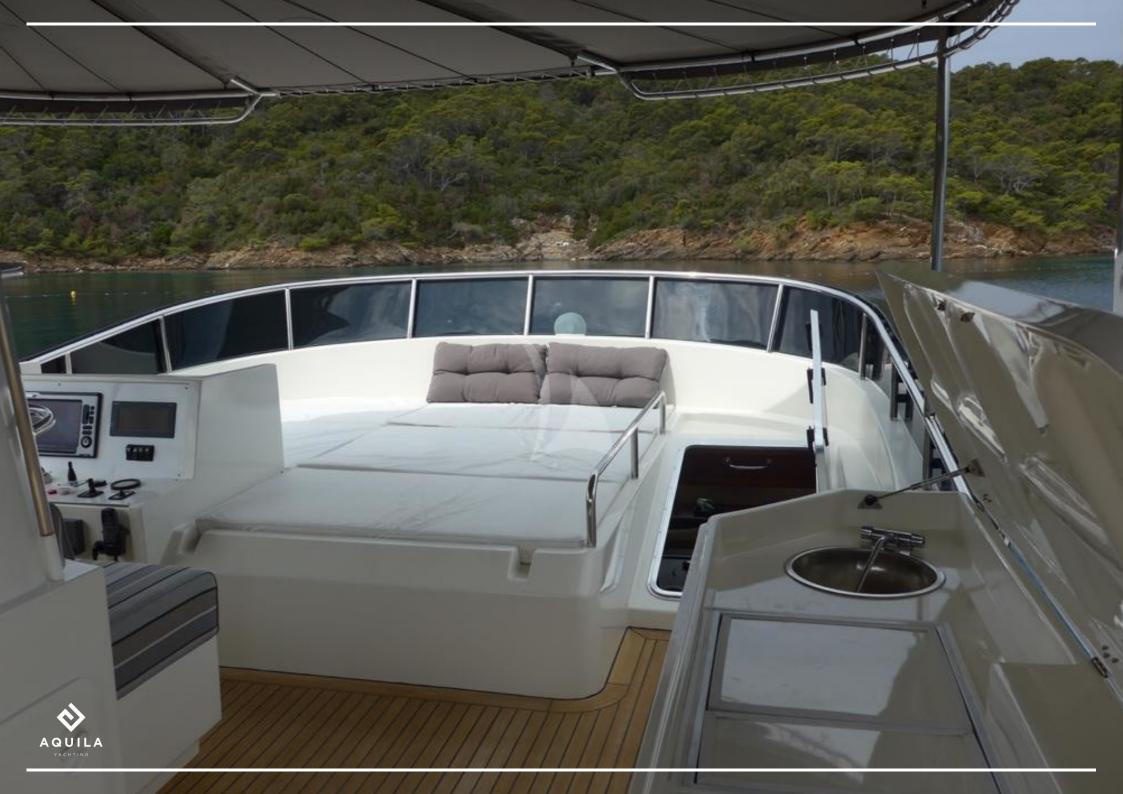

Flybridge: Bench seat with table for 6 to 7 people, Pilot station, Bathing platform, Storage lockers, Grill, water point, beverage fridge, ice maker.

Cockpit: Bench seat with table for 6 to 9 people, Pilot station, Bathing platform, Storage lockers.