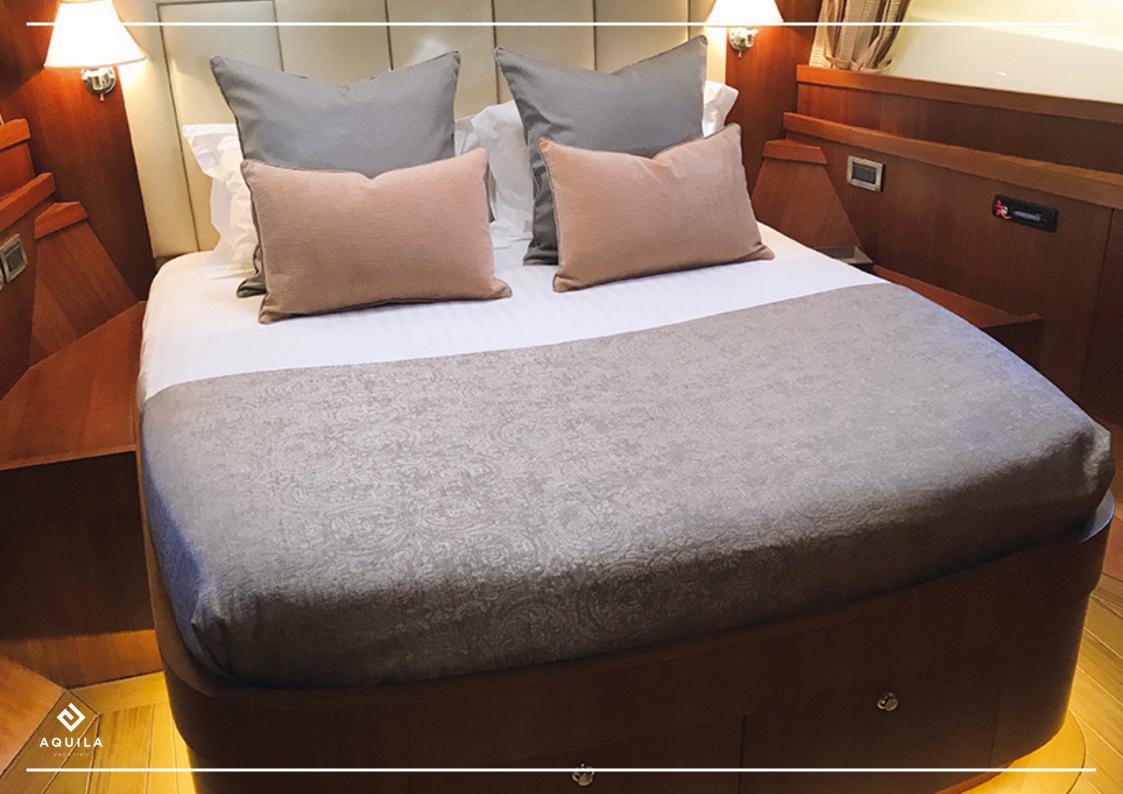

The Getaway has 3 cabins: 1 Queen, 1 double, 1 twin

All cabins are equipped with opening portholes and air-conditioning vents and 220/240 V electrical outlets, heavenly bed Four Seasons" high comfort bedding, spacious shower cabins, equipped and furnished with hairdryers and vanity mirrors, silent electric toilets, ventilation fan.