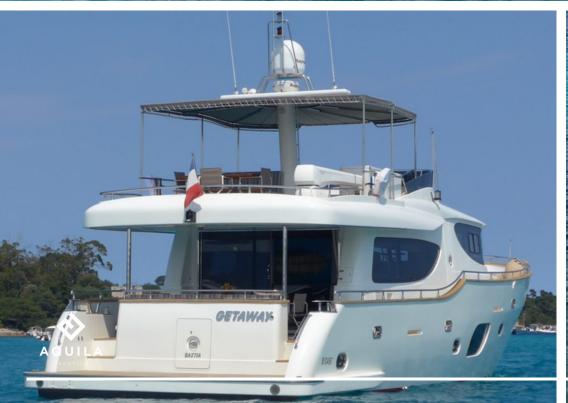

The Getaway has 3 cabins: 1 Queen, 1 double, 1 twin

All cabins are equipped with opening portholes and air-conditioning vents and 220/240 V electrical outlets, heavenly bed Four Seasons" high comfort bedding, spacious shower cabins, equipped and furnished with hairdryers and vanity mirrors, silent electric toilets, ventilation fan.

Flybridge: Bench seat with table for 6 to 7 people, Pilot station, Bathing platform, Storage lockers, Grill, water point, beverage fridge, ice maker.

Cockpit: Bench seat with table for 6 to 9 people, Pilot station, Bathing platform, Storage lockers.