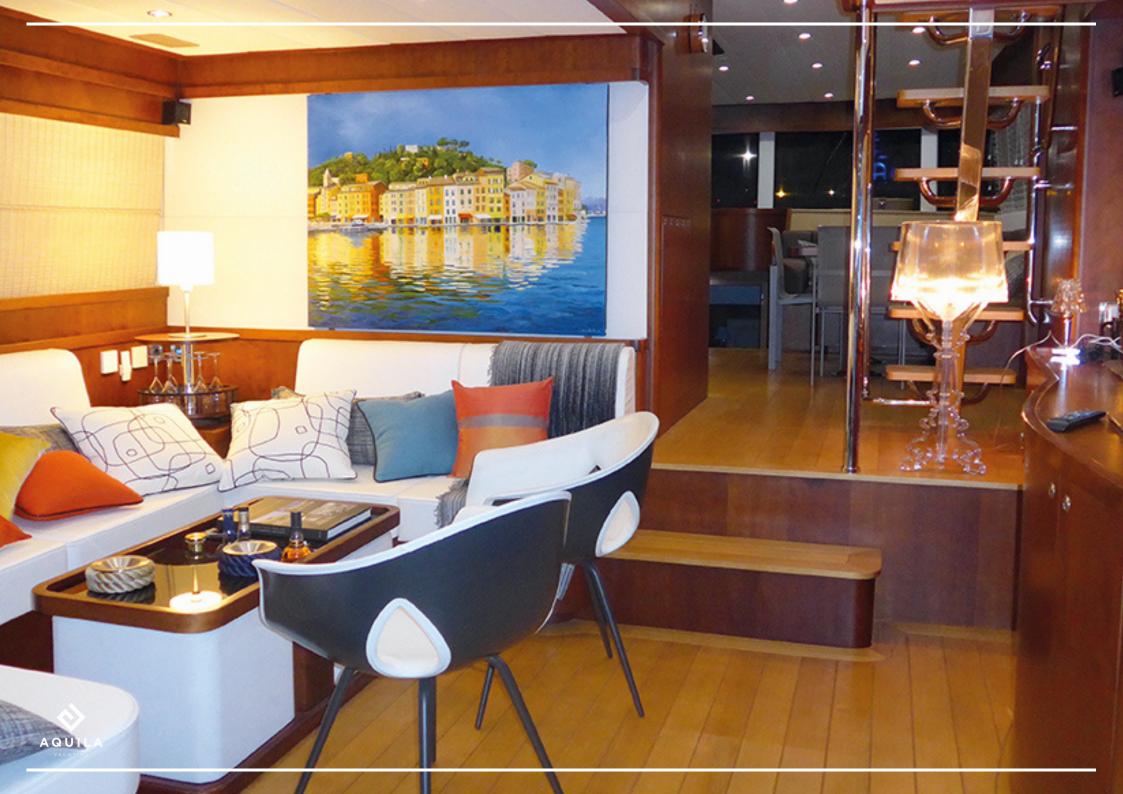

## DESCRIPTION

The refinement of the yacht's interior is reflected in the careful choice of noble materials, furnishings and high quality decoration.

The reception areas are perfect for up to 18 people + 2 crews for coastal cruising and 6 people + 2 crews for ocean cruising.

Salon: U-shaped saloon with table and armchairs, Bar area, LED TV, Canal Plus via satellite France/Italy/Spain area, radio/MP system with surround sound, Wine cellar.

Kitchen: Worktop, sink, cooktop, extractor hood, oven, refrigerator, dishwasher, Ice maker, compactor, Illy coffee machine