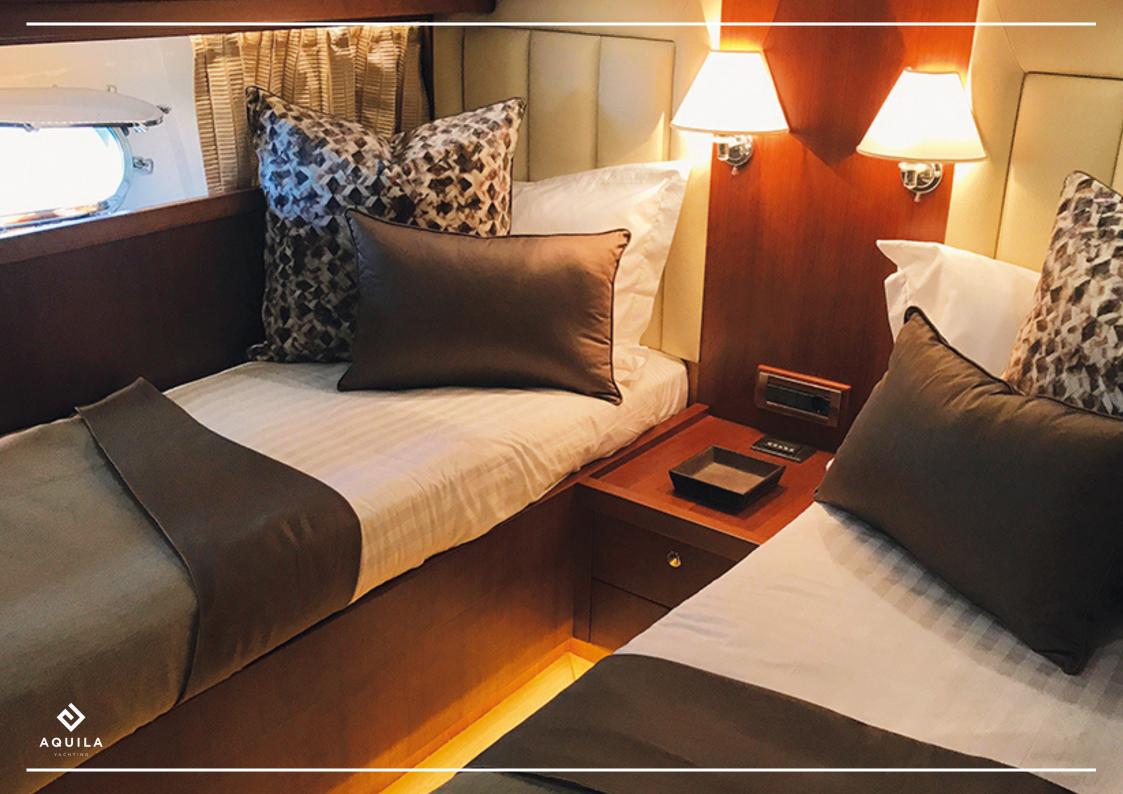

The Getaway has 3 cabins: 1 Queen, 1 double, 1 twin

All cabins are equipped with opening portholes and air-conditioning vents and 220/240 V electrical outlets, heavenly bed Four Seasons" high comfort bedding, spacious shower cabins, equipped and furnished with hairdryers and vanity mirrors, silent electric toilets, ventilation fan.