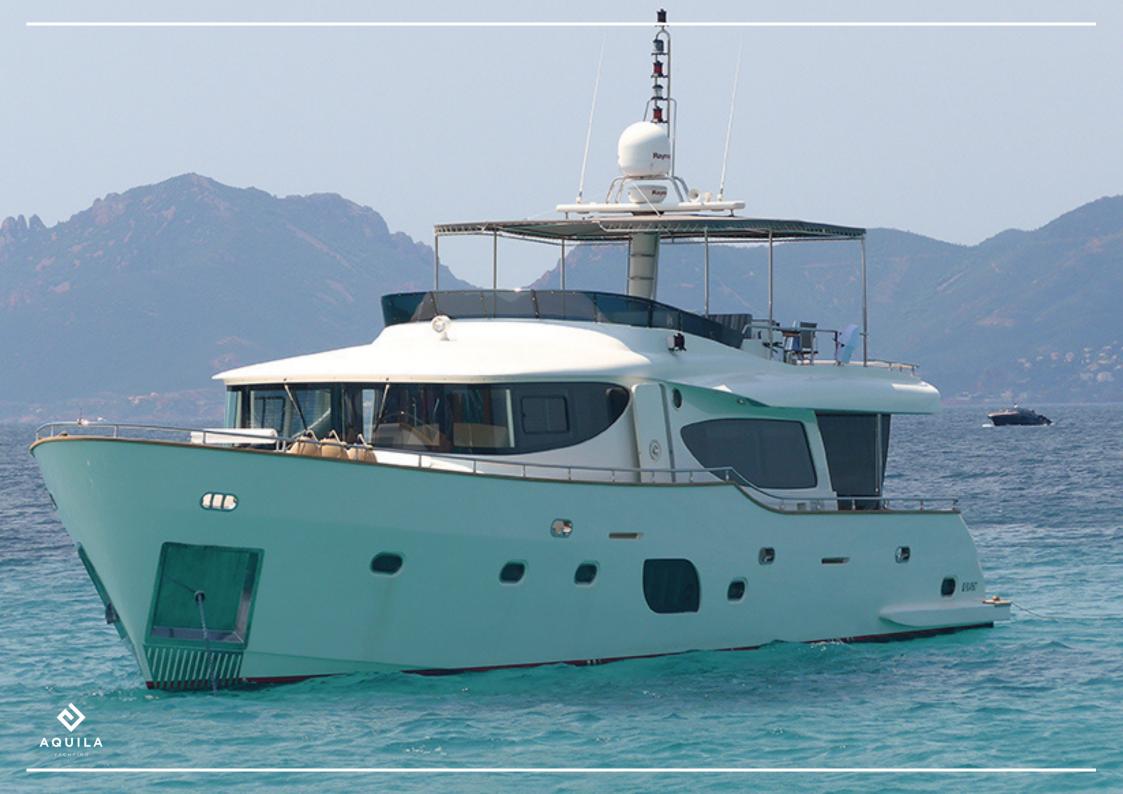

South of France, Corsica, Sardinia

| BUILDER CONSTRUCTION | NAVITALIA STAR  |
|----------------------|-----------------|
| MODEL                | NAVETTA 67      |
| YEAR                 | 2012 REFIT 2021 |
| LENGTH               | 20.45 M         |
| BEAM                 | 5.60 M          |
| DRAFT                | 1.60 M          |
| ENGINES              | 2X MAN 750CV    |

## DESCRIPTION

The refinement of the yacht's interior is reflected in the careful choice of noble materials, furnishings and high quality decoration.

The reception areas are perfect for up to 18 people + 2 crews for coastal cruising and 6 people + 2 crews for ocean cruising.