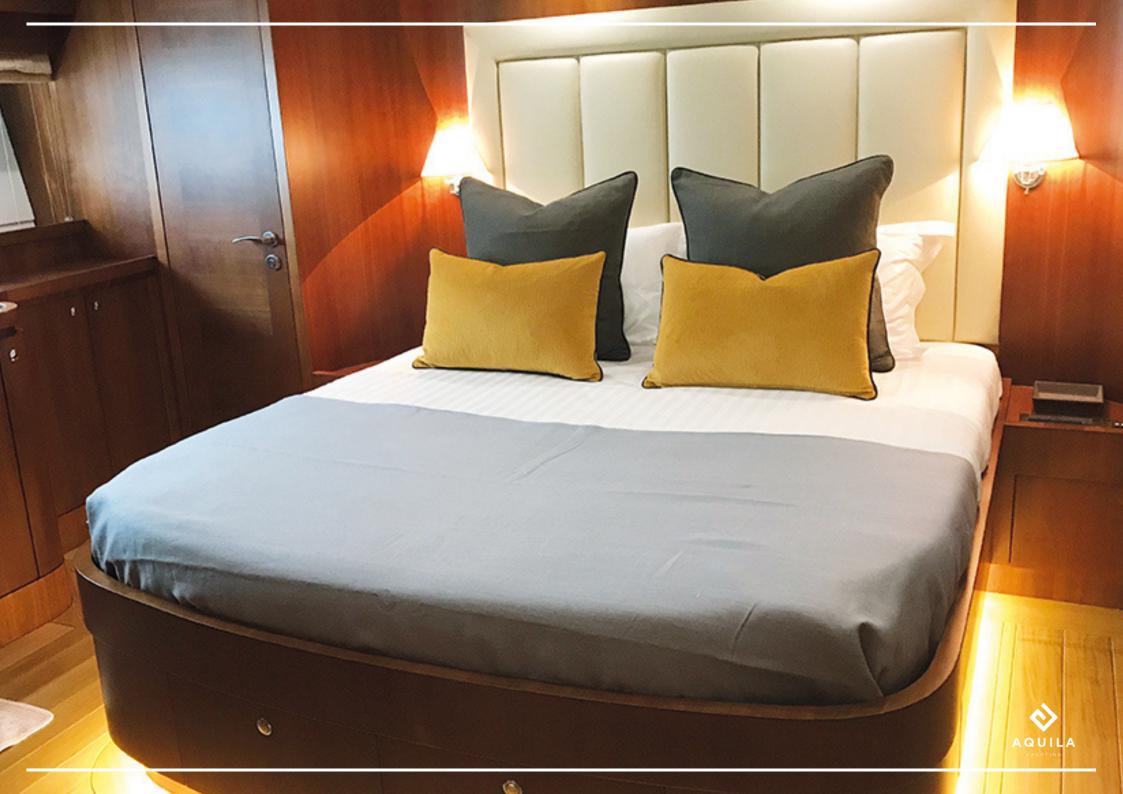

The Getaway has 3 cabins: 1 Queen, 1 double, 1 twin

All cabins are equipped with opening portholes and air-conditioning vents and 220/240 V electrical outlets, heavenly bed Four Seasons" high comfort bedding, spacious shower cabins, equipped and furnished with hairdryers and vanity mirrors, silent electric toilets, ventilation fan.