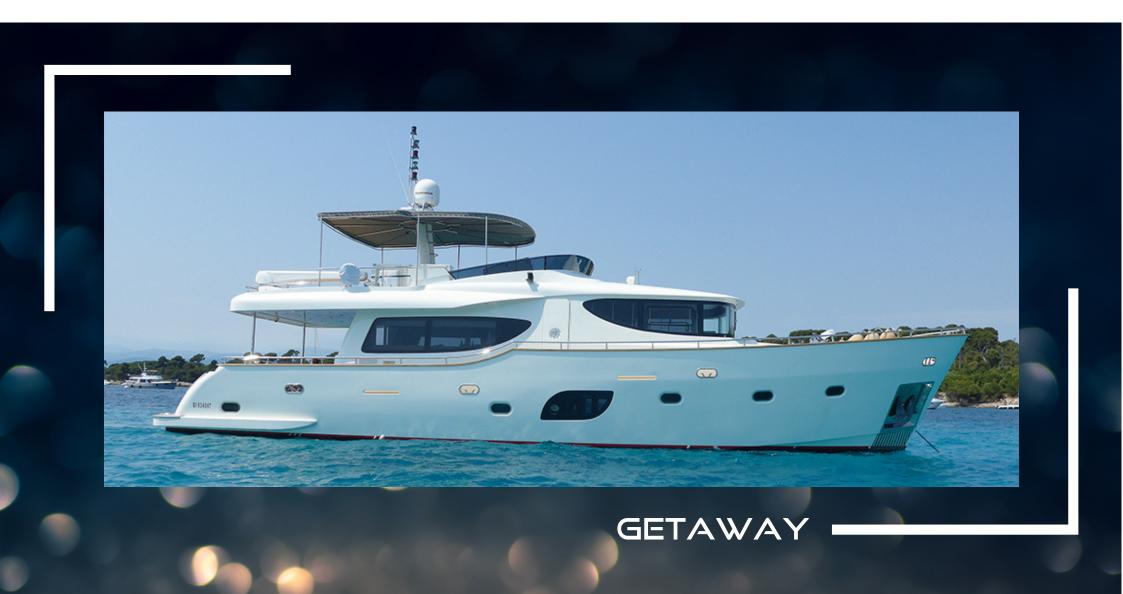

## SPECIFICATIONS

6 GUESTS sleeping

3 CABINS

12 / 16 Kn

**CANNES** 

2 CREW

1 TENDER Arimar jet 320

Paddle, snorking gear, Trident underwater scooters

South of France, Corsica, Sardinia

| BUILDER CONSTRUCTION | NAVITALIA STAR  |
|----------------------|-----------------|
| MODEL                | NAVETTA 67      |
| YEAR                 | 2012 REFIT 2021 |
| LENGTH               | 20.45 M         |
| BEAM                 | 5.60 M          |
| DRAFT                | 1.60 M          |
| ENGINES              | 2X MAN 750CV    |