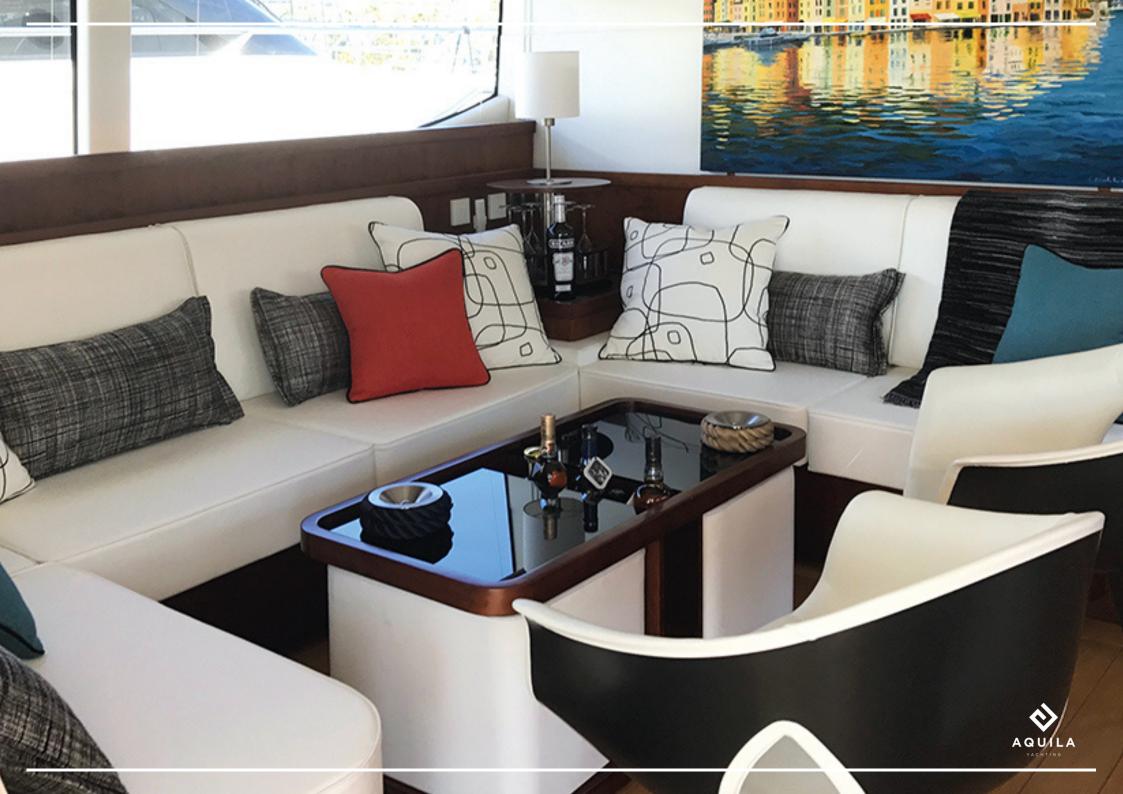

## DESCRIPTION

The refinement of the yacht's interior is reflected in the careful choice of noble materials, furnishings and high quality decoration.

The reception areas are perfect for up to 18 people + 2 crews for coastal cruising and 6 people + 2 crews for ocean cruising.

Salon: U-shaped saloon with table and armchairs, Bar area, LED TV, Canal Plus via satellite France/Italy/Spain area, radio/MP system with surround sound, Wine cellar.

Kitchen: Worktop, sink, cooktop, extractor hood, oven, refrigerator, dishwasher, Ice maker, compactor, Illy coffee machine