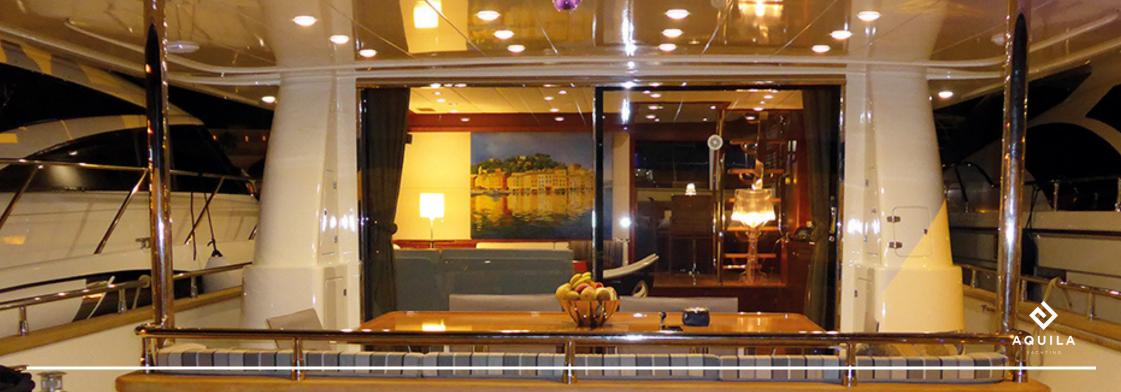

## DESCRIPTION

The refinement of the yacht's interior is reflected in the careful choice of noble materials, furnishings and high quality decoration.

The reception areas are perfect for up to 18 people + 2 crews for coastal cruising and 6 people + 2 crews for ocean cruising.

Salon: U-shaped saloon with table and armchairs, Bar area, LED TV, Canal Plus via satellite France/Italy/Spain area, radio/MP system with surround sound, Wine cellar.

Kitchen: Worktop, sink, cooktop, extractor hood, oven, refrigerator, dishwasher, Ice maker, compactor, Illy coffee machine